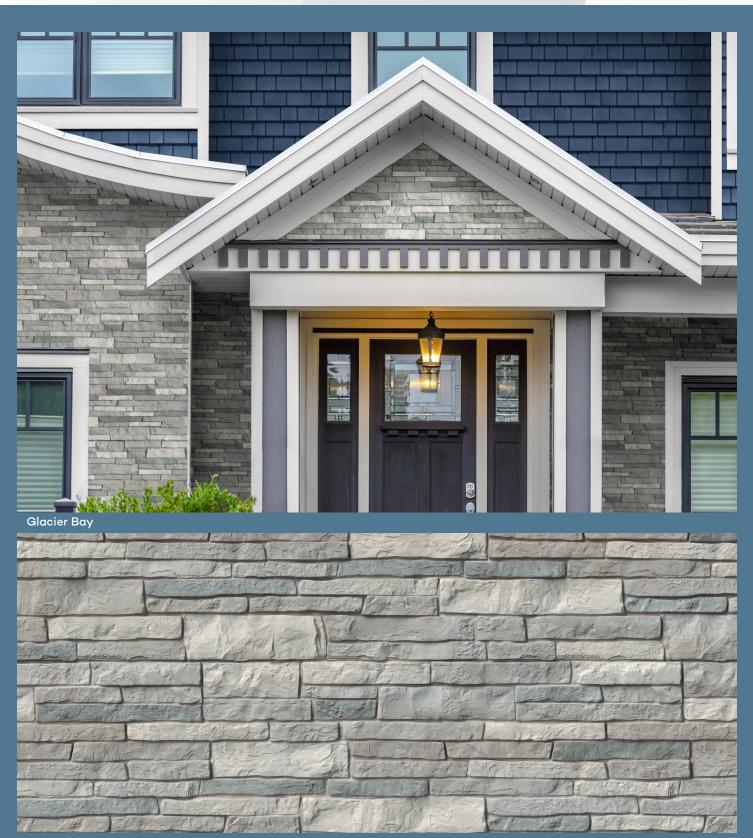

## **Available Colors**

**Chestnut Hills** 

Lewiston Crest

Santa Fe

Sedona Bluff

**Glacier Bay** 

Multi-Family

TandoStone - Stacked Stone features stones with low heights and random lengths for the appearance of a hand-laid, mortarless dry-stack set which gives it a contemporary, sharp edged finish.