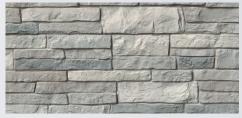

## **Available Colors**

**Chestnut Hills** 

Lewiston Crest

Santa Fe

Sedona Bluff

**Glacier Bay** 

Multi-Family

TandoStone - Stacked Stone features stones with low heights and random lengths for the appearance of a hand-laid, mortarless dry-stack set which gives it a contemporary, sharp edged finish.