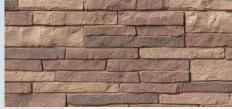

## **Available Colors**

**Chestnut Hills** 

Lewiston Crest

Santa Fe

Sedona Bluff

**Glacier Bay** 

Multi-Family

TandoStone - Stacked Stone features stones with low heights and random lengths for the appearance of a hand-laid, mortarless dry-stack set which gives it a contemporary, sharp edged finish.