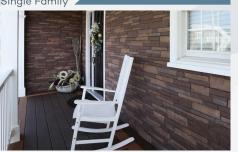

ond$ | <b>•</b>     | <b></b>            |
| Preferred by siding installers                     |            |              | <b>•</b>           |
| No harmful silica dust                             |            |              | <b>•</b>           |
| Fast, easy, one-person installation                |            |              | $\diamond$         |
| No breakage / minimal waste                        |            |              | $\diamond$         |
| Impervious to moisture issues                      |            |              | <b>•</b>           |
| Perfect for ground contact & roofline applications |            |              | <b>♦</b>           |
| Can be installed in any weather                    |            |              | $\diamond$         |

Perfect for: Single Family



## **Panel Specifications**

Finished Exposure: Exposure: Panels per box: Squares per box:

| Corner Specifications |                      |  |  |
|-----------------------|----------------------|--|--|
| Finished Exposure:    | 6.5"w x 6.5"d x 21"h |  |  |
| Panels per box:       | 6                    |  |  |
| Linear ft. per box:   | 9.2                  |  |  |

Commercial 🖌



## For a **FREE HD Sample** visit **Tandobp.com**